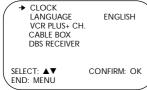

Follow the steps below to program the VCR so its clock will move forward one hour in April and turn back one hour in October. Press the VCR button, then press the MENU button. Press the PLAY ▲ or STOP ▼ button to select INITIAL SET UP, then press the OK/STATUS button. 1 CLOCK LANGUAGE ENGLISH VCR PLUS+ CH. CABLE BOX DBS RECEIVER SELECT: ▲▼ END: MENU CONFIRM: OK Press the PLAY ▲ or STOP ▼ button to select CLOCK, then press the OK/STATUS button. (If AUTO CLOCK is set to OFF, PBS CH. and TIME ZONE will not appear in the menu.) CABLE BOX USERS SET CLOCK MANUALLY will appear on the